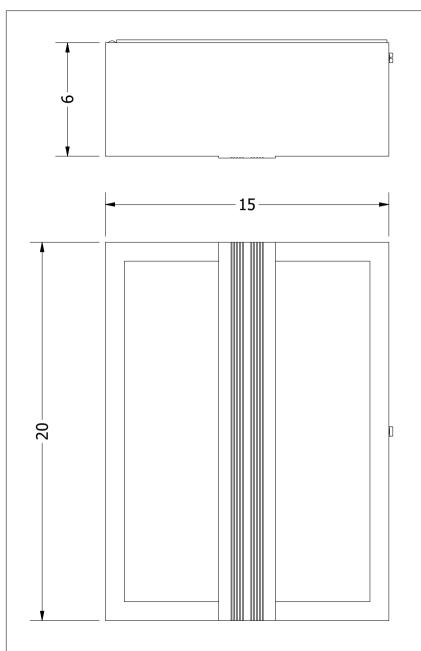

## Bulb sockets type: E14 Number of sockets: 2x60W

Dimensions expressed in centimeters and they have to be interpreted with a tolerance of 2%. The company reserves the right to make changes to the models whenever and without notice, for technical production reasons. The information given here is based on the latest data published on the price list.

| Exclusive Pasimade Lighting |                     | Unit:<br>CM     |             | <sup>Company:</sup> Patinás Lámpa Kft.<br>Title: |  |
|-----------------------------|---------------------|-----------------|-------------|--------------------------------------------------|--|
|                             |                     | Scale:<br>1 / 2 | Sheet size: | Small Box Wall Light                             |  |
| Checked by:                 | Date: 2022. 03. 07. |                 |             | Designer: Hájas András 1                         |  |