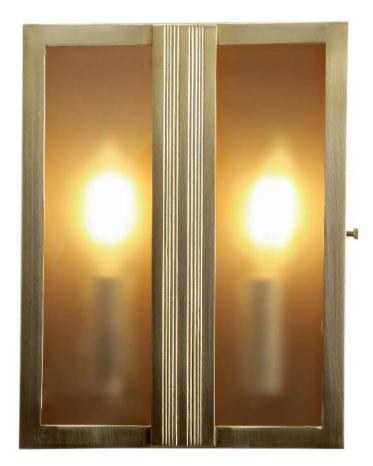

## Bulb sockets type: E14 Number of sockets: 2x60W

Dimensions expressed in centimeters and they have to be interpreted with a tolerance of 2%. The company reserves the right to make changes to the models whenever and without notice, for technical production reasons. The information given here is based on the latest data published on the price list.

| Exclusive Pasimade Lighting |                     | Unit:<br>CM     |             | <sup>Company:</sup> Patinás Lámpa Kft.<br>Title: |  |
|-----------------------------|---------------------|-----------------|-------------|--------------------------------------------------|--|
|                             |                     | Scale:<br>1 / 2 | Sheet size: | Small Box Wall Light                             |  |
| Checked by:                 | Date: 2022. 03. 07. |                 |             | Designer: Hájas András 1                         |  |