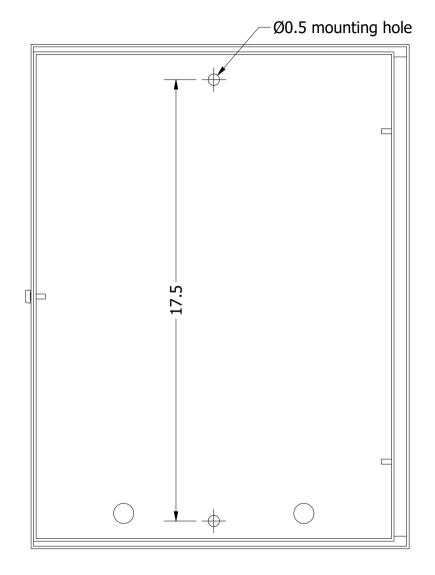

## Wall Mount Console

| Exclusive Fandade Lighting |                     | Unit:<br>CM |             | <sup>Company:</sup> Patinás Lámpa Kft.<br><sub>Títle:</sub> |             |
|----------------------------|---------------------|-------------|-------------|-------------------------------------------------------------|-------------|
|                            |                     | Scale:      | Sheet size: | Small Box Wall Light                                        |             |
|                            | $1 \times 10^{10}$  | 1 / 1.5     | A4          |                                                             |             |
| Checked by:                | Date: 2022. 03. 07. |             |             | Designer: Hájas András                                      | Sheet:<br>2 |