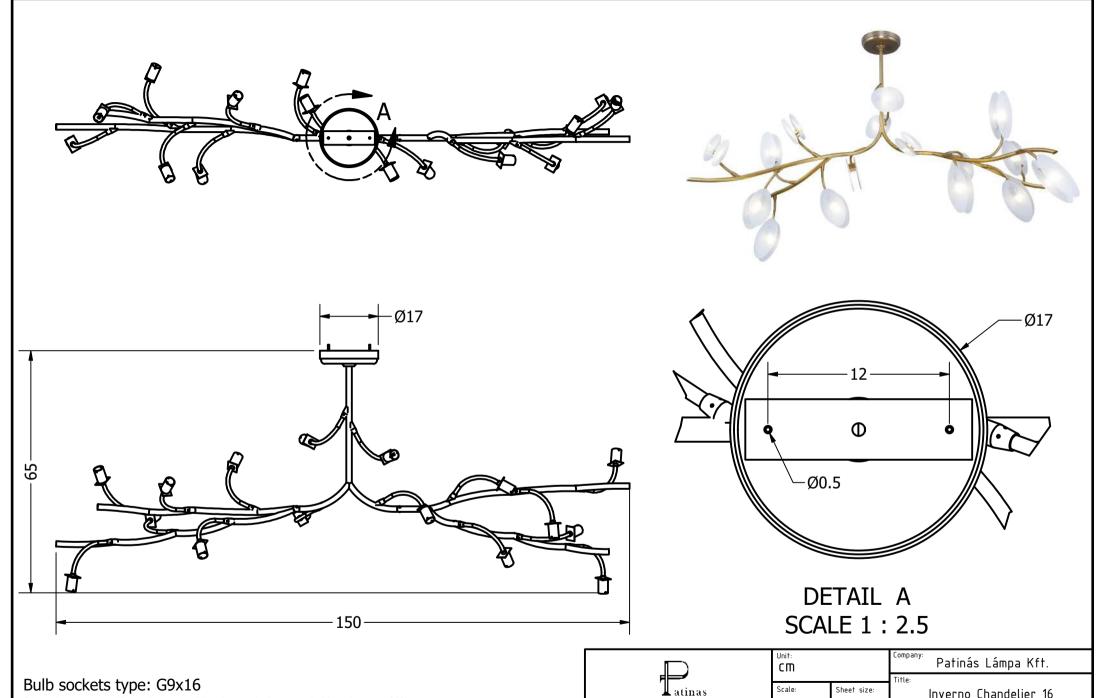

Dimensions expressed in centimeters and they have to be interpreted with a tolerance of 2%. The company reserves the right to make changes to the models whenever and without notice, for technical production reasons. The information given here is based on the latest data published on the price list.

|                                           |                     | Unit:<br>CM   |             | <sup>Company:</sup> Patinás Lámpa Kft.  |
|-------------------------------------------|---------------------|---------------|-------------|-----------------------------------------|
| Tatinas  exclosive handmadi lighting  som |                     | Scale: 1 / 11 | Sheet size: | <sub>Title:</sub> Inverno Chandelier 16 |
| Checked by:                               | Date: 2021. 09. 23. |               | /\-         | Designer: Hájas András Sheet: 1         |