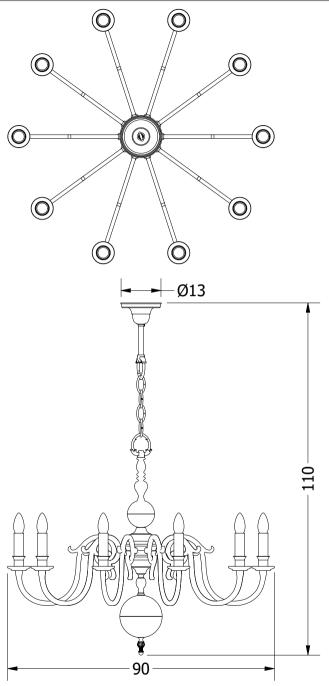

Height: 110 cm

Minimum height: 95 cm

Capacity: 10x60 W E14

Width: 90 cm

Dimensions expressed in centimeters and they have to be interpreted with a tolerance of 2%.

The company reserves the right to make changes to the models whenever and without notice, for technical production reasons.

| Unit:<br>CM |   |      |
|-------------|---|------|
| Scale:      |   | Shee |
| 1 / 12      | г |      |

et size:

1 / 12.5 A4

Patinás Lámpa Kft.

Amsterdam 10 Armed Chandelier Big

Hájas András

Sheet: