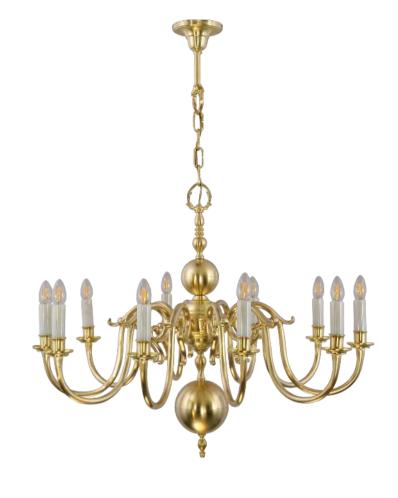

Height: 110 cm

Minimum height: 95 cm

Capacity: 10x60 W E14

Width: 90 cm

Dimensions expressed in centimeters and they have to be interpreted with a tolerance of 2%.

The company reserves the right to make changes to the models whenever and without notice, for technical production reasons.

| Unit:<br>CM |   |      |
|-------------|---|------|
| Scale:      |   | Shee |
| 1 / 12      | г |      |

et size:

1 / 12.5 A4

Patinás Lámpa Kft.

Amsterdam 10 Armed Chandelier Big

Hájas András

Sheet: