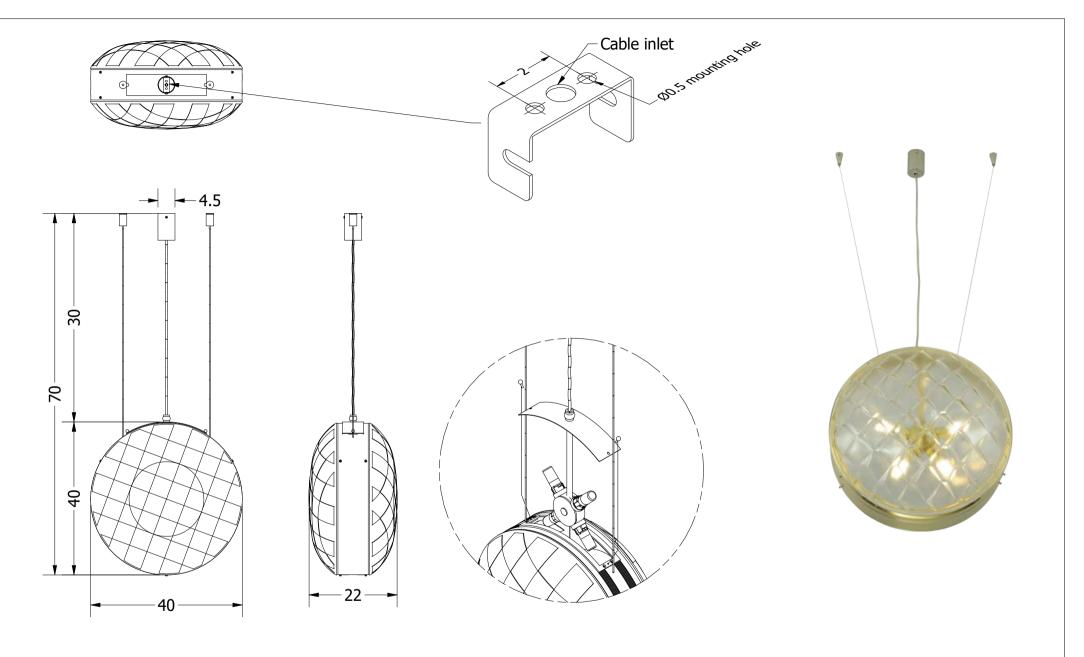

Height: 70 cm Width: 30 cm Weight: 6.5 kg Capacity: 4x6 W G9

Dimensions expressed in centimeters and they have to be interpreted with a tolerance of %.

The company reserves the right to make changes to the models whenever and without notice, for technical production reasons.

| Unit:  |             | Company: Patinás Lámpa Kft. |         |
|--------|-------------|-----------------------------|---------|
| C111   |             | Title:                      |         |
| Scale: | Sheet size: | Macaron Pendant 40 V        | ertical |
| 1 / 10 | Α4          |                             |         |
|        |             | Drawn by: Hájas András      | Sheet:  |