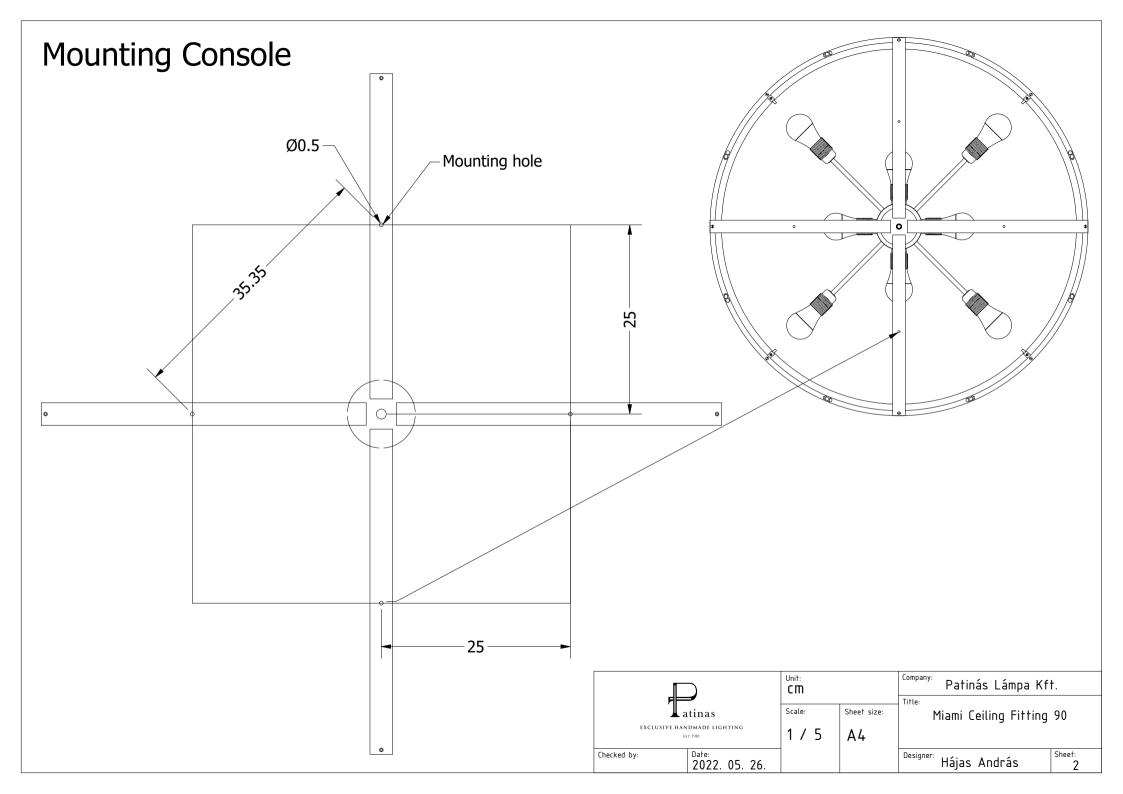

Dimensions expressed in centimeters and they have to be interpreted with a tolerance of 2%. The company reserves the right to make changes to the models whenever and without notice, for technical production reasons. The information given here is based on the latest data published on the price list.