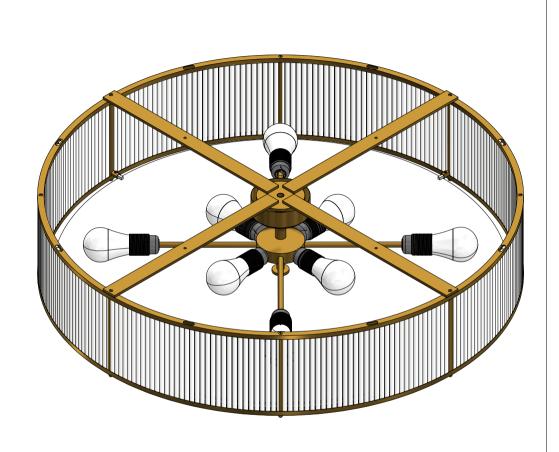

out notice, for technical production reasons. The information given here is based on the latest data published on the price list.

|                             |                        | Unit:<br>CM     |                   | <sup>Company:</sup> Patinás Lámpa Kft.<br>Title: |                    |
|-----------------------------|------------------------|-----------------|-------------------|--------------------------------------------------|--------------------|
| exclusive Handmade Lighting |                        | Scale:<br>1 / 9 | Sheet size:<br>A4 | Miami Ceiling Fitting                            | 90                 |
| Checked by:                 | Date:<br>2022. 05. 26. |                 |                   | <sup>Designer:</sup> Hájas András                | Sheet:<br><b>1</b> |