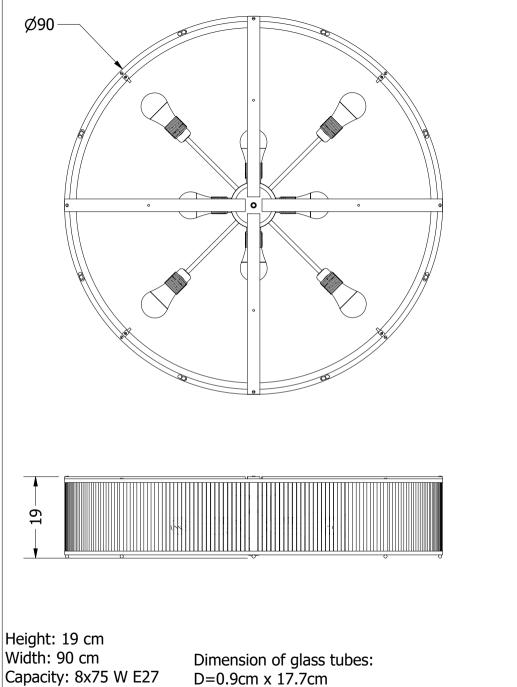

Dimensions expressed in centimeters and they have to be interpreted with a tolerance of 2%. The company reserves the right to make changes to the models whenever and without notice, for technical production reasons. The information given here is based on the latest data published on the price list.

|                             |                        | Unit:<br>CM     |                   | <sup>Company:</sup> Patinás Lámpa Kft.<br>Title: |                    |
|-----------------------------|------------------------|-----------------|-------------------|--------------------------------------------------|--------------------|
| exclusive Handmade Lighting |                        | Scale:<br>1 / 9 | Sheet size:<br>A4 | Miami Ceiling Fitting                            | 90                 |
| Checked by:                 | Date:<br>2022. 05. 26. |                 |                   | <sup>Designer:</sup> Hájas András                | Sheet:<br><b>1</b> |