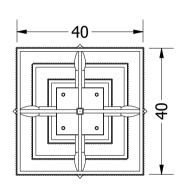

Height: 180 cm Width: 40 x 40 cm

Weight: 17 kg Dimension of glass tubes:

Capacity: 8x60 W E14 Ø0.9cm x 20cm

Dimensions expressed in centimeters and they have to be interpreted with a tolerance of %.

The company reserves the right to make changes to the models whenever and without notice, for technical production reasons.