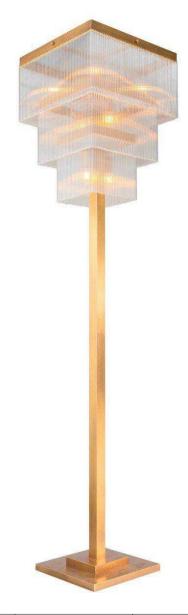

Height: 180 cm Width: 40 x 40 cm

Weight: 17 kg Dimension of glass tubes:

Capacity: 8x60 W E14 Ø0.9cm x 20cm

Dimensions expressed in centimeters and they have to be interpreted with a tolerance of %.

The company reserves the right to make changes to the models whenever and without notice, for technical production reasons.