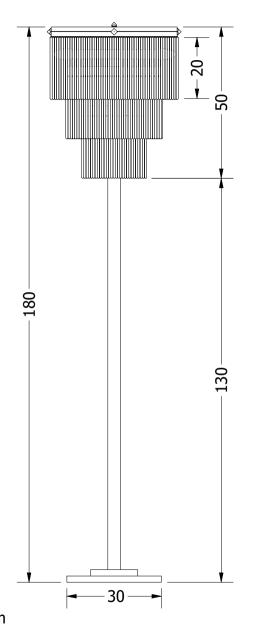

Height: 180 cm Width: 40 x 40 cm

Weight: 17 kg Dimension of glass tubes:

Capacity: 8x60 W E14 Ø0.9cm x 20cm

Dimensions expressed in centimeters and they have to be interpreted with a tolerance of %.

The company reserves the right to make changes to the models whenever and without notice, for technical production reasons.