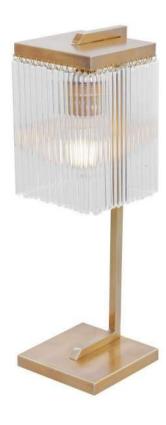

Height: 40.5 cm Width: 12 x 12 cm

Weight: 1.2 kg Dimension of glass tubes:

Capacity: 1x75 W E27 Ø0.7cm x 16cm

Dimensions expressed in centimeters and they have to be interpreted with a tolerance of %.

The company reserves the right to make changes to the models whenever and without notice, for technical production reasons.

The information given here is based on the latest data published on the price list.

| EXCLUSIVE EAS | tinas<br>BAADE LIGHTING |
|---------------|-------------------------|
| Checked by:   | Date: 2024. 05. 07.     |

| Scale: |   |
|--------|---|
| 1      | / |

Unit:

cm

Sheet size: Α4

Patinás Lámpa Kft.

Monaco Table Lamp I

Drawn by: Hájas András Sheet: