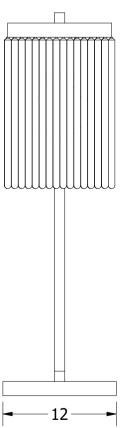

Height: 40.5 cm Width: 12 x 12 cm

Weight: 1.2 kg Dimension of glass tubes:

Capacity: 1x75 W E27 Ø0.7cm x 16cm

Dimensions expressed in centimeters and they have to be interpreted with a tolerance of %.

The company reserves the right to make changes to the models whenever and without notice, for technical production reasons.