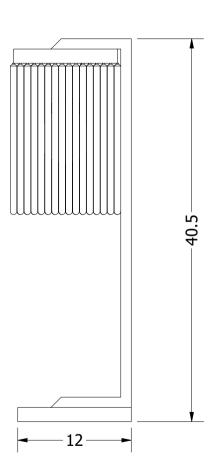

Height: 40.5 cm Width: 12 x 12 cm

Weight: 1.2 kg Dimension of glass tubes:

Capacity: 1x75 W E27 Ø0.7cm x 16cm

Dimensions expressed in centimeters and they have to be interpreted with a tolerance of %.

The company reserves the right to make changes to the models whenever and without notice, for technical production reasons.