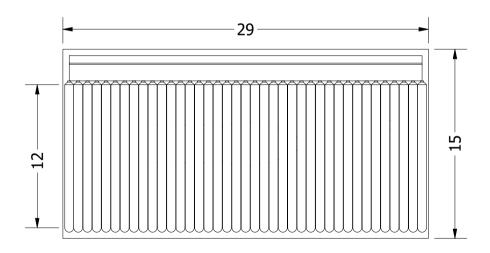

Height: 15 cm Width: 29 cm

Weight: 0.9 kg Capacity: 1x60 W E14 Dimension of glass tubes:

Projection: 10 cm Ø0.7cm x 12cm

Dimensions expressed in centimeters and they have to be interpreted with a tolerance of %.