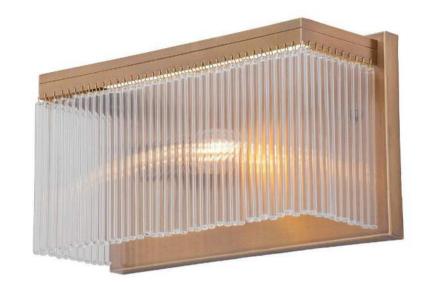

Height: 15 cm Width: 29 cm

Weight: 0.9 kg Capacity: 1x60 W E14 Dimension of glass tubes:

Projection: 10 cm Ø0.7cm x 12cm

Dimensions expressed in centimeters and they have to be interpreted with a tolerance of %.