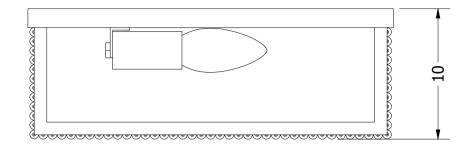

Height: 15 cm Width: 29 cm

Weight: 0.9 kg Capacity: 1x60 W E14 Dimension of glass tubes:

Projection: 10 cm Ø0.7cm x 12cm

Dimensions expressed in centimeters and they have to be interpreted with a tolerance of %.