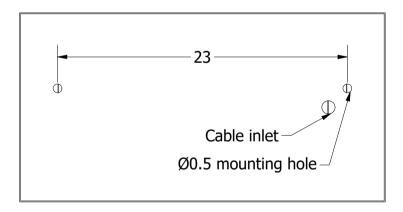

Height: 15 cm Width: 29 cm

Weight: 0.9 kg Capacity: 1x60 W E14 Dimension of glass tubes:

Projection: 10 cm Ø0.7cm x 12cm

Dimensions expressed in centimeters and they have to be interpreted with a tolerance of %.

The company reserves the right to make changes to the models whenever and without notice, for technical production reasons.

The information given here is based on the latest data published on the price list.

| Unit:<br>CM                                |              | Company: Patinás Lámpa Kft. |                               |
|--------------------------------------------|--------------|-----------------------------|-------------------------------|
| atinas  exclusive Handmade Lighting listor | Scale: 1 / 3 | Sheet size:                 | Monaco Wall Light I           |