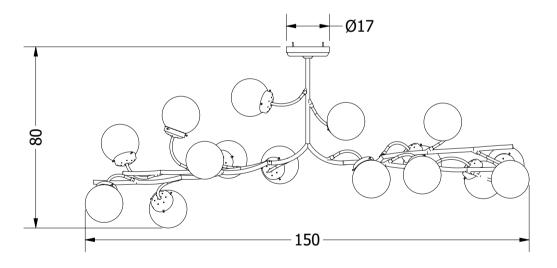

Please note that due to the meticulous handcrafting process, every chandelier is unique, resulting in potential variations from the depicted image.

Height: 80 cm

Minimum Height: 65 cm Width: 150 x 80 cm

Weight: 9 kg

Capacity: 16x75 W E27

Dimensions expressed in centimeters and they have to be interpreted with a tolerance of %.

The company reserves the right to make changes to the models whenever and without notice, for technical production reasons.