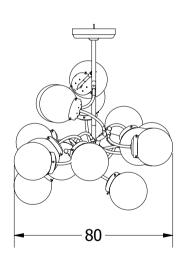

Please note that due to the meticulous handcrafting process, every chandelier is unique, resulting in potential variations from the depicted image.

Height: 80 cm

Minimum Height: 65 cm Width: 150 x 80 cm

Weight: 9 kg

Capacity: 16x75 W E27

Dimensions expressed in centimeters and they have to be interpreted with a tolerance of %.

The company reserves the right to make changes to the models whenever and without notice, for technical production reasons.