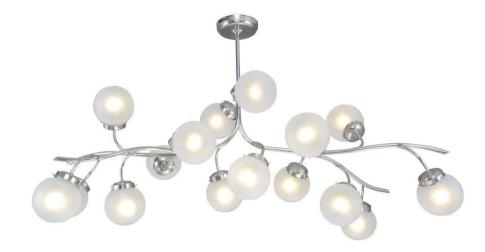

Please note that due to the meticulous handcrafting process, every chandelier is unique, resulting in potential variations from the depicted image.

Height: 80 cm

Minimum Height: 65 cm Width: 150 x 80 cm

Weight: 9 kg

Capacity: 16x75 W E27

Dimensions expressed in centimeters and they have to be interpreted with a tolerance of %.

The company reserves the right to make changes to the models whenever and without notice, for technical production reasons.