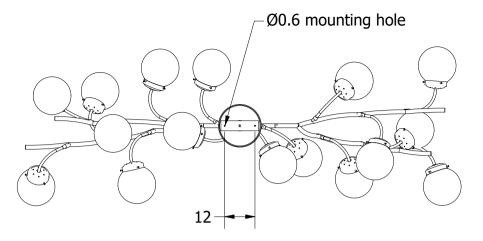

Please note that due to the meticulous handcrafting process, every chandelier is unique, resulting in potential variations from the depicted image.

Height: 80 cm

Minimum Height: 65 cm Width: 150 x 80 cm

Weight: 9 kg

Capacity: 16x75 W E27

Dimensions expressed in centimeters and they have to be interpreted with a tolerance of %.

The company reserves the right to make changes to the models whenever and without notice, for technical production reasons.